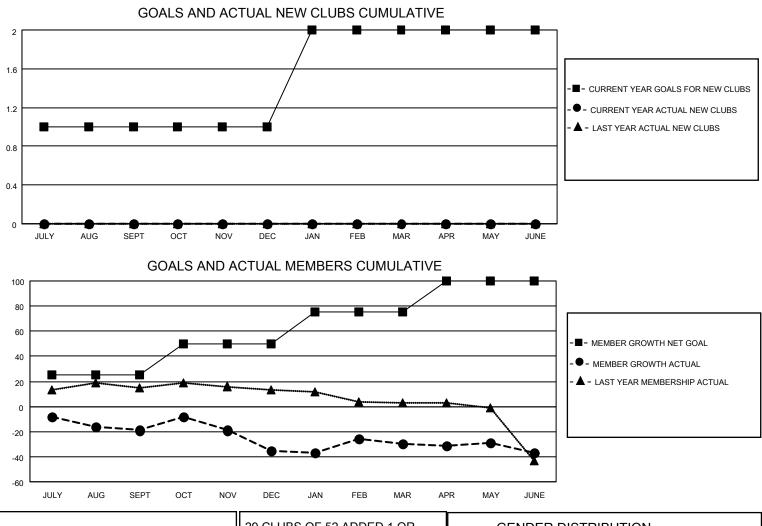

## LOCATION NORTH CAROLINA

District 31 O

Results as of: 6/30/2023

| Clubs                 |               |           |               | Members               |                        |                         |                                                    |
|-----------------------|---------------|-----------|---------------|-----------------------|------------------------|-------------------------|----------------------------------------------------|
| RESULTS FOR 2022-2023 |               |           |               | RESULTS FOR 2022-2023 |                        |                         |                                                    |
| QUARTER               | NEW CLUB GOAL | NEW CLUBS | DROPPED CLUBS | QUARTER MEMI          | BER GROWTH NET<br>GOAL | MEMBER GROWTH<br>ACTUAL | DROPPED<br>MEMBERS ACTUAL<br>(including transfers) |
| JULY/AUG/SEPT         | 1             | 0         | 0             | JULY/AUG/SEPT         | 25                     | 22                      | 40                                                 |
| OCT/NOV/DEC           | 0             | 0         | 0             | OCT/NOV/DEC           | 25                     | 35                      | 51                                                 |
| JAN/FEB/MAR           | 1             | 0         | 0             | JAN/FEB/MAR           | 25                     | 36                      | 28                                                 |
| APR/MAY/JUNE          | 0             | 0         | 0             | APR/MAY/JUNE          | 25                     | 31                      | 35                                                 |